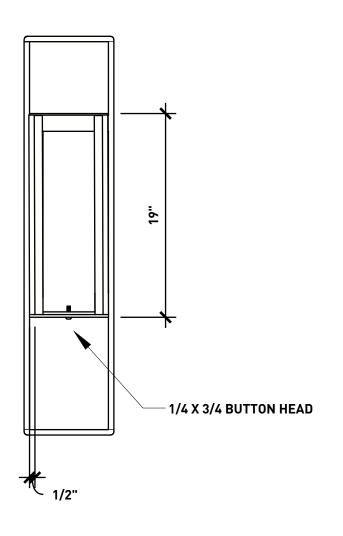

| Wishbane         | WISHBONE SITE FURNISHINGS 210-27090 GLOUCESTER WAY LANGLEY, BC |        |             |        |           |  |  |
|------------------|----------------------------------------------------------------|--------|-------------|--------|-----------|--|--|
| site furnishings | DWG. TITLE: WESTCOAST BIKE RACK REVISION: 21/05/20 R:00        |        |             |        |           |  |  |
| MATERIAL:        | DWG. NO. DRA                                                   |        |             | WN BY: |           |  |  |
| ALUMINUM         | DWSBBN21052000                                                 |        | GARY        | PARMAR |           |  |  |
| PATTERN NO.      | MODEL NO.                                                      | SCALE: |             | SHEET: | DATE:     |  |  |
| N/A              | WCBR-37                                                        | AS SI  | <u>NWOH</u> | 3 OF 3 | 21 MAY 20 |  |  |