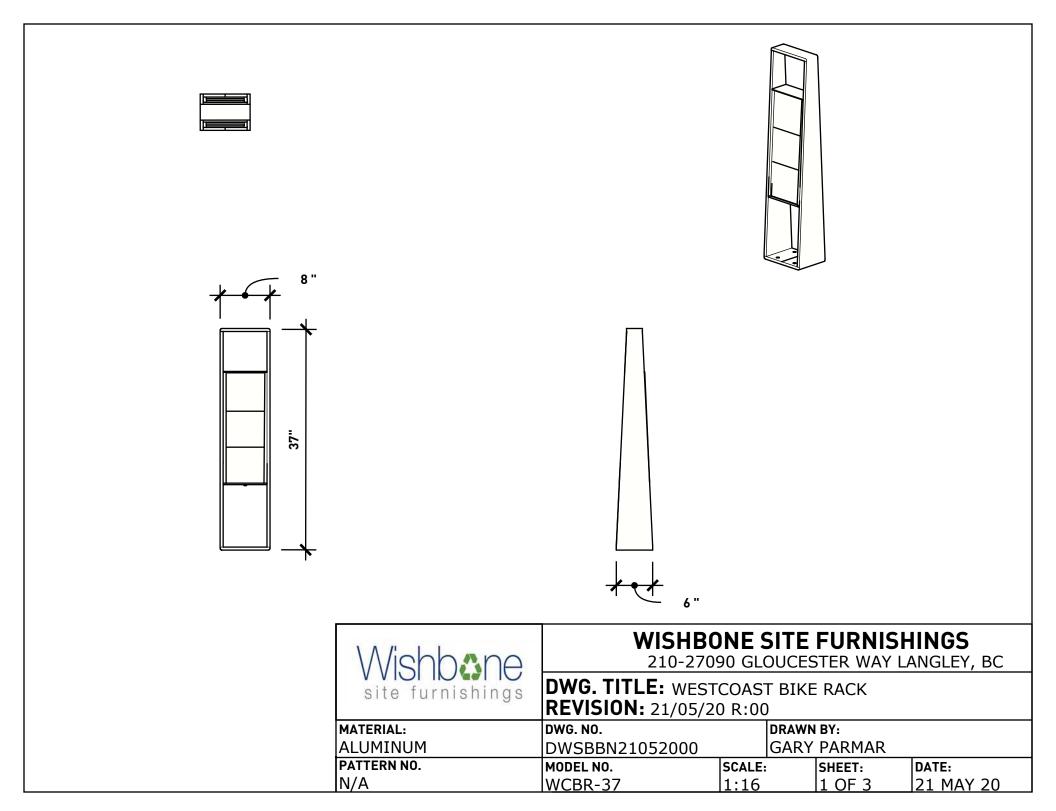

|  |             | WISHBONE SITE FURNISHINGS<br>210-27090 GLOUCESTER WAY LANGLEY, BC |        |             |             |           |  |  |
|--|-------------|-------------------------------------------------------------------|--------|-------------|-------------|-----------|--|--|
|  |             | DWG. TITLE: WESTCOAST BIKE RACK REVISION: 21/05/20 R:00           |        |             |             |           |  |  |
|  | MATERIAL:   | DWG. NO.                                                          |        | DRAWN BY:   |             |           |  |  |
|  | ALUMINUM    | DWSBBN21052000                                                    | 000    |             | GARY PARMAR |           |  |  |
|  | PATTERN NO. | MODEL NO.                                                         | SCALE: | !           | SHEET:      | DATE:     |  |  |
|  | N/A         | WCBR-37                                                           | AS SI  | <u>NWOH</u> | 2 OF 3      | 21 MAY 20 |  |  |