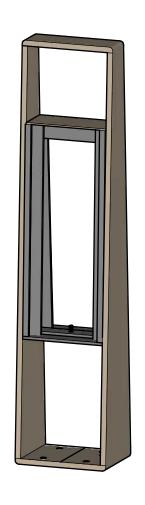

| Wishbane         | WISHBONE SITE FURNISHINGS 210-27090 GLOUCESTER WAY LANGLEY, BC |        |             |        |           |  |  |
|------------------|----------------------------------------------------------------|--------|-------------|--------|-----------|--|--|
| site furnishings | DWG. TITLE: WESTCOAST BIKE RACK REVISION: 21/05/20 R:00        |        |             |        |           |  |  |
| MATERIAL:        | DWG. NO. DRA                                                   |        |             | WN BY: |           |  |  |
| ALUMINUM         | DWSBBN21052000                                                 |        | GARY        | PARMAR |           |  |  |
| PATTERN NO.      | MODEL NO.                                                      | SCALE: |             | SHEET: | DATE:     |  |  |
| N/A              | WCBR-37                                                        | AS SI  | <u>NWOH</u> | 3 OF 3 | 21 MAY 20 |  |  |