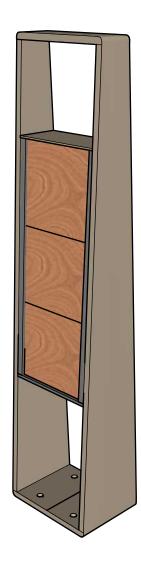

| Wishbane         | WISHBONE SITE FURNISHINGS 210-27090 GLOUCESTER WAY LANGLEY, BC |        |             |        |           |  |  |
|------------------|----------------------------------------------------------------|--------|-------------|--------|-----------|--|--|
| site furnishings | DWG. TITLE: WESTCOAST BIKE RACK REVISION: 21/05/20 R:00        |        |             |        |           |  |  |
| MATERIAL:        | DWG. NO. DRA                                                   |        |             | WN BY: |           |  |  |
| ALUMINUM         | DWSBBN21052000                                                 |        | GARY        | PARMAR |           |  |  |
| PATTERN NO.      | MODEL NO.                                                      | SCALE: |             | SHEET: | DATE:     |  |  |
| N/A              | WCBR-37                                                        | AS SI  | <u>NWOH</u> | 3 OF 3 | 21 MAY 20 |  |  |